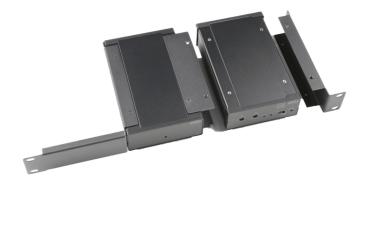

## MBS1xx Setup box installation accessories

In combination with the MBS1xx series, extended assembly possibilities are offered to allow them to be fixed underneath tables or desks, assembled above drop ceilings or mounted to 19" equipment racks. The mechanic construction for each of these products is identical, allowing a combined installation for various products.

- MBS101T Mounts one unit to a flat surface
- MBS101R Mounts one unit into a 19" equipment rack (1 HE)
- MBS102R Mounts two units into a 19" equipment rack (1 HE)
- MBS103R Mounts three units into a 19" equipment rack (1 HE)
- MBS104R Mounts four units into a 19" equipment rack (1 HE)